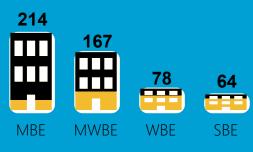

## PROGRAM ECONOMIC IMPACT

NUMBER OF CERTIFIED FIRMS

NUMBER OF CERTIFICATION BY CATEGORY

OVERALL PARTICIPATION ATTAINED

PRIME'S SOLICITATION
SUBMISSION
EVALUATED

AVERAGE CAMPAIGN
OPEN RATE